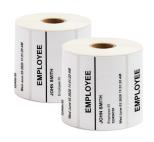

### 4x2-Inch Labels

Bright white, top coated direct thermal labels with removable adhesive so labels can be adhered to clothing. Labels are also able to fit into ID badge holders.