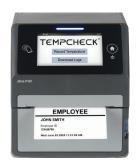

## CT4-LX 4-Inch Printer

With a 4.3-inch full-color touchscreen display and on-board intelligence, the CT4-LX seamlessly combines functionality, intelligence and performance.

### **TEMPCHECK Software**

Ready-to-use TEMPCHECK software includes health screening questions and temperature entry to monitor the health of employees and visitors, as well as a confidential logging system to safeguard the entered information.