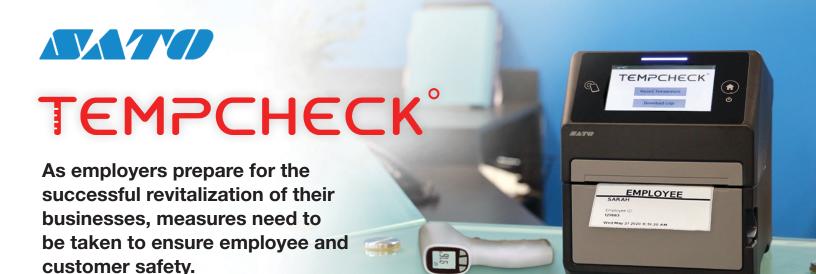

# **TEMPCHECK - CT4-LX**

Health Screening & Temperature Measuring Kit

The CT4-LX TEMPCHECK kit provides a ready-to-use solution for businesses to monitor the health of employees, customers and visitors as they enter the workplace, and safeguards the information within a **confidential logging system**.

## CT4-LX 4-Inch Printer

With a 4.3-inch full-color touchscreen display and on-board intelligence, the CT4-LX seamlessly combines functionality, intelligence and performance.